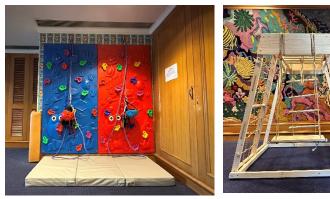

## 有關:會所兒童遊戲室攀爬設施事宜

管理處特在新的年度於會所兒童遊玩室增添全新攀爬設施,包括攀石牆及攀爬架, 所有設施均已有配合的安全配備,希望給予小朋友在新一年有更多活動空間.各 位監護人歡迎帶同小朋友到兒童遊戲室參與活動。

如對上述事宜有任何查詢,請致電 2736 6867 與會所職員或 2992 0916 與管 理處職員聯絡。 嘉文花園管理

2024年01月15日

To : All Occupiers of Carmen's Garden

## Re: The climbing facilities in the Children's playroom of Club House

Please be informed that the management office has added new climbing facilities in the children's playroom of the clubhouse in the new year, including rock climbing walls and climbing frames. All facilities are equipped with matching safety equipment, hoping to give children more space for activities in the new year. Guardians are welcome to bring their children to the children's playroom to participate in the activities.